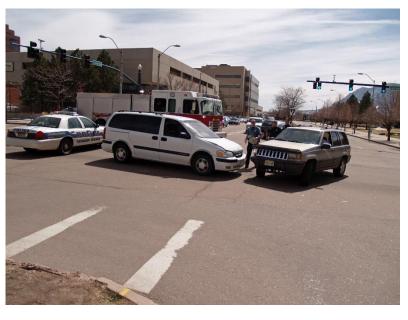

Directions: On a separate sheet of paper sort the statements below into 3 categories qualitative observation, quantitative observation or inference.

| One van in the accident.    | The accident takes place in |
|-----------------------------|-----------------------------|
|                             | the street.                 |
| What caused the accident?   | There is 1 SUV in the       |
|                             | accident.                   |
| The traffic light is green. | There are evergreen trees   |
|                             | in this picture.            |
| There are two buildings in  | Were there kids in the car? |
| the picture.                |                             |
| There is a firetruck on the | There are mountains in the  |
| scene.                      | background.                 |
| There are 2 cars involved   | Is anyone hurt?             |
| in the accident.            |                             |
| I wonder what state this is | There is one police car.    |
| in?                         |                             |
| Some of the trees have no   | There are 3 men on the      |
| leaves.                     | scene.                      |